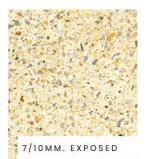

# 7/10MM. EXPOSED RANGE

The Exposed and the Polished range are available in both 7 and 10 mm.

As the materials used in the manufacture of Dêkor products are subject to natural variation of colour, texture, size and shape, some variation can occur from batch to batch.