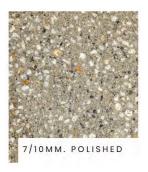

## 7/10MM. POLISHED RANGE

Our Polished range mix is available in the same colours as our Exposed range mix.

The Exposed and the Polished range are available in both 7 and 10 mm.

As the materials used in the manufacture of Dêkor products are subject to natural variation of colour, texture, size and shape, some variation can occur from batch to batch.